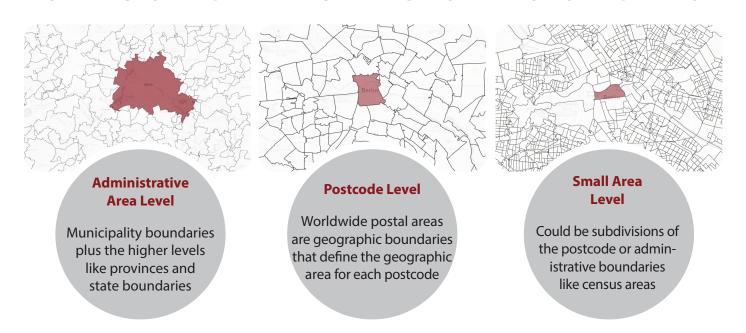

### ONLINE-SHOPPING AFFINITY IS AVAILABLE ON THE FOLLOWING LEVELS

**CONSISTENT DATA AND AREA VINTAGE** 