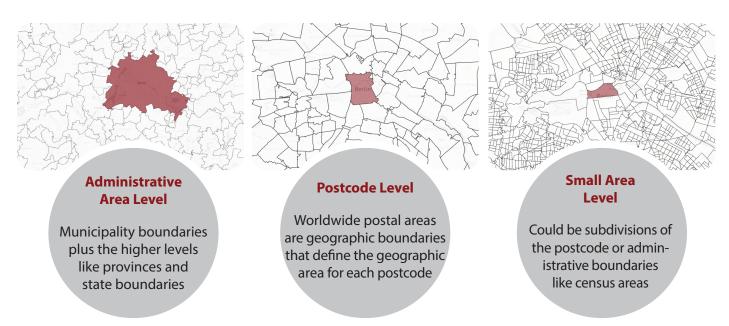

### CONSUMER SPENDING DATA IS AVAILABLE ON THE FOLLOWING LEVELS

**CONSISTENT DATA AND AREA VINTAGE** 

MB-International
Worldwide Geodata

DATALINK Rest APIs & Platform Extensions Formats
Use simple HTTP GET methods providing maps, sociodemographics and socio-economic data, routing, geocoding, places, positioning, traffic, transit and weather
information. Platform Extensions add capabilities to the
service results received from our REST APIs.