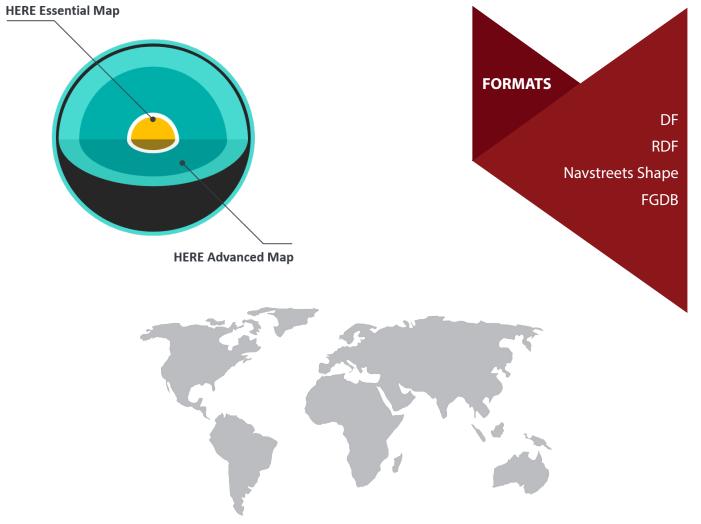

### **MAP DATA SUITE**

HERE Essential Map is a basic 2D canvas of the world that enables use cases such as basic map display, data visualization, search, localization and tracking and tracing.

- **Q** Road geometry
- Street names
- Address ranges
- Administrative codes
- Cartographic features and land-use
- Building footprints
- Selected category of Places

Building on HERE Essential Map, HERE Advanced Map is the most complete and detailed map available.

All features included in Essential Map plus:

- **Q** Road attributes
- Pedestrian and Bicycling basic geometry
- Speed Limits FC 1-2
- **•** TMC information
- Sign Text
- Toll information
- **Q** Environmental Zone ID

#### **COVERAGE FOR 200 COUNTRIES WORLDWIDE**